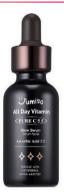

> All Day Vitamin Pure C 5.5 Glow Serum Pure Vitamin C (L-Ascorbic Acid) with Alpha-Arbutin&Ascorbyl Glucoside clinically proven to fade dark spots to fight dullness and even out skin tone.

Snail Mucin 95 + Peptide EssenceImprove skin texture without clogging pores and boosts healing of sun-damaged skin in only 4 weeks. Moisturizing, strengthens skin barrier, plumps and reduces fine lines.

> Waterfull Hyaluronic Acid TonerPowered by Waterfull 7-Complex Hyaluronic Acid: Hyaluronic acids in small, middle, and high molecules are absorbed into different layers of the skin to moisturize deep inside the skin.