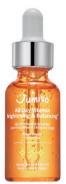

## **Products**

kotra

All Day Vitamin Brightening & Balancing Facial Serumcontains various vitamin complexes such as A, B, D, E, and K, as well as vitamin C and many ingredients that nourish skin, help skin soothing, and provide elasticity care.

> All Day Vitamin Pure C 5.5 Glow Serum Pure Vitamin C (L-Ascorbic Acid) with Alpha-Arbutin&Ascorbyl Glucoside clinically proven to fade dark spots to fight dullness and even out skin tone.

Snail Mucin 95 + Peptide EssenceImprove skin texture without clogging pores and boosts healing of sun-damaged skin in only 4 weeks. Moisturizing, strengthens skin barrier, plumps and reduces fine lines.